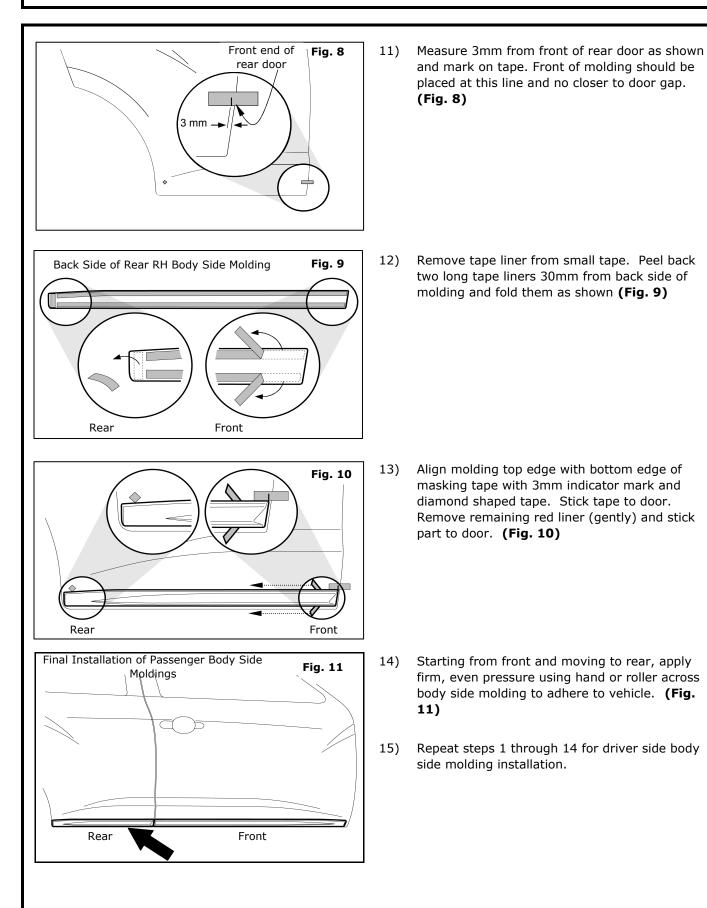

 Measure 3mm from rear of front door as shown and mark on tape. Rear of molding should be placed at this line and no closer to door gap. (Fig. 3)

#### **INSTALLATION INSTRUCTIONS - Body Side Molding**

6) Remove tape liner from small tape. Peel back two long tape liners 30mm from each end of molding and fold them as shown **(Fig. 4)** 

- 7) Align molding top edge with bottom edge of masking tape with 3mm indicator mark and diamond shaped tape. Stick tape to door. Remove remaining red liner (gently) and stick part to door. (Fig. 5)
- 8) Starting from rear and moving to front, apply firm, even pressure using hand or roller across body side molding to adhere to vehicle.
- 9) Based on **Fig. 2**, verify bottom edge of tape extended from front door is 50mm from bottom of door. **(Fig. 6)**

 Measure 30mm from rear edge of rear door. Measure 40mm up from point (2) and mark with masking tape as shown in Fig. 7. Bottom point of tape should be 40mm from bottom of door.