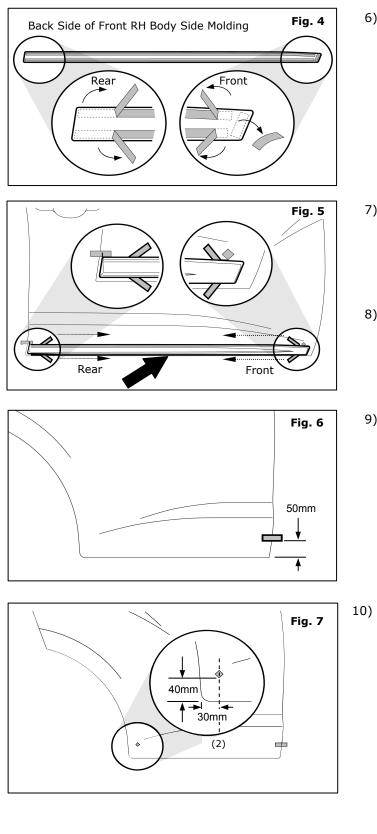

#### **INSTALLATION INSTRUCTIONS - Body Side Molding**

6) Remove tape liner from small tape. Peel back two long tape liners 30mm from each end of molding and fold them as shown **(Fig. 4)** 

- 7) Align molding top edge with bottom edge of masking tape with 3mm indicator mark and diamond shaped tape. Stick tape to door. Remove remaining red liner (gently) and stick part to door. (Fig. 5)
- 8) Starting from rear and moving to front, apply firm, even pressure using hand or roller across body side molding to adhere to vehicle.
- 9) Based on **Fig. 2**, verify bottom edge of tape extended from front door is 50mm from bottom of door. **(Fig. 6)**

 Measure 30mm from rear edge of rear door. Measure 40mm up from point (2) and mark with masking tape as shown in Fig. 7. Bottom point of tape should be 40mm from bottom of door.