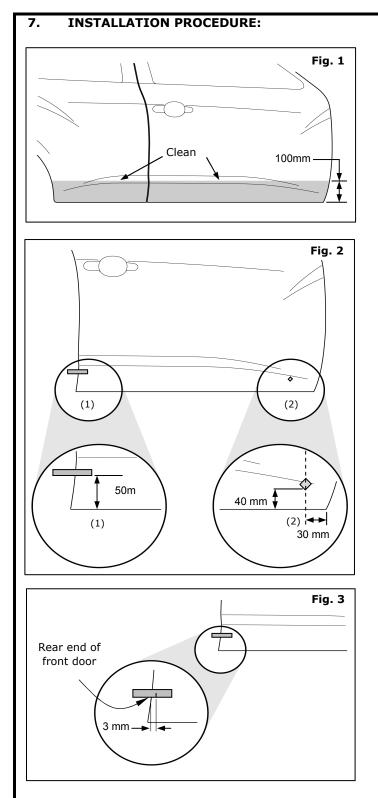

#### **INSTALLATION INSTRUCTIONS - Body Side Molding**

- Clean vehicle area thoroughly with soap and water to remove any dirt or debris and allow to dry. (Fig. 1)
- Using a clean, lint-free cloth and 90% alcohol solution, clean area on doors where part will be installed. (Fig. 1)
- Measure 50mm up from point (1) and mark with masking tape. Tape should extend horizontally across to rear door. Bottom edge of tape should be 50mm from bottom of door. (Fig. 2)
- 4) Measure 30mm from front edge of front door. Measure 40mm up from point (2) and mark with masking tape as shown in Fig. 2. Bottom point of tape should be 40mm from bottom of door.

 Measure 3mm from rear of front door as shown and mark on tape. Rear of molding should be placed at this line and no closer to door gap. (Fig. 3)